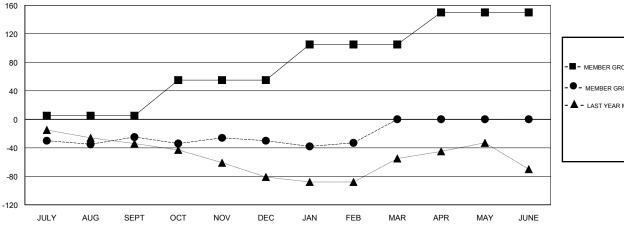

### GOALS AND ACTUAL MEMBERS CUMULATIVE

| -■- MEMBER GROWTH NET GOAL        |  |
|-----------------------------------|--|
| - ● - MEMBER GROWTH ACTUAL        |  |
| - ▲ - LAST YEAR MEMBERSHIP ACTUAL |  |
|                                   |  |
|                                   |  |
|                                   |  |

### **LOCATION CALIFORNIA**

**GMT CA** 

| Clubs         |               |           |               | Members               |                           |                         |                                              |
|---------------|---------------|-----------|---------------|-----------------------|---------------------------|-------------------------|----------------------------------------------|
|               | RESULTS FOR   | 2017-2018 |               | RESULTS FOR 2017-2018 |                           |                         |                                              |
| QUARTER       | NEW CLUB GOAL | NEW CLUBS | DROPPED CLUBS | QUARTER               | MEMBER GROWTH NET<br>GOAL | MEMBER GROWTH<br>ACTUAL | DROPPED MEMBERS ACTUAL (including transfers) |
| JULY/AUG/SEPT | 0             | 0         | 1             | JULY/AUG/SEPT         | 5                         | 44                      | 61                                           |
| OCT/NOV/DEC   | 1             | 0         | 0             | OCT/NOV/DEC           | 50                        | 34                      | 34                                           |
| JAN/FEB/MAR   | 1             | 0         | 0             | JAN/FEB/MAR           | 50                        | 31                      | 33                                           |
| APR/MAY/JUNE  | 1             | 0         | 0             | APR/MAY/JUNE          | 45                        | 0                       | 0                                            |