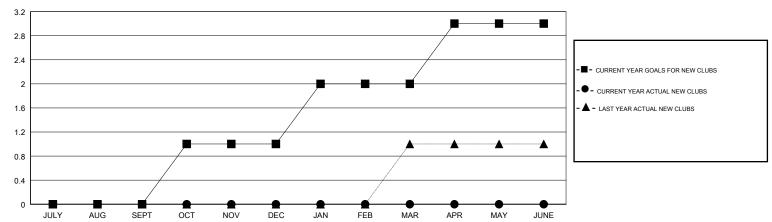

#### GOALS AND ACTUAL NEW CLUBS CUMULATIVE

### **LOCATION CALIFORNIA**

**GMT CA** 

| Clubs         |               |           |               | Members               |                           |                         |                                              |
|---------------|---------------|-----------|---------------|-----------------------|---------------------------|-------------------------|----------------------------------------------|
|               | RESULTS FOR   | 2017-2018 |               | RESULTS FOR 2017-2018 |                           |                         |                                              |
| QUARTER       | NEW CLUB GOAL | NEW CLUBS | DROPPED CLUBS | QUARTER               | MEMBER GROWTH NET<br>GOAL | MEMBER GROWTH<br>ACTUAL | DROPPED MEMBERS ACTUAL (including transfers) |
| JULY/AUG/SEPT | 0             | 0         | 1             | JULY/AUG/SEPT         | 5                         | 44                      | 61                                           |
| OCT/NOV/DEC   | 1             | 0         | 0             | OCT/NOV/DEC           | 50                        | 34                      | 34                                           |
| JAN/FEB/MAR   | 1             | 0         | 0             | JAN/FEB/MAR           | 50                        | 31                      | 33                                           |
| APR/MAY/JUNE  | 1             | 0         | 0             | APR/MAY/JUNE          | 45                        | 0                       | 0                                            |